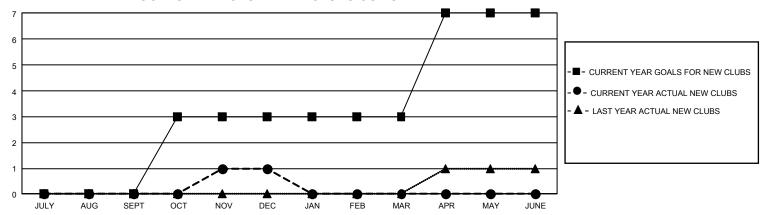

## GMT Constitutional Area 7, Group B

REPORT DOES NOT INCLUDE CLUBS IN UNDISTRICTED AREAS.

| Clubs                 |               |           |               | Members               |                         |                         |                                                    |
|-----------------------|---------------|-----------|---------------|-----------------------|-------------------------|-------------------------|----------------------------------------------------|
| RESULTS FOR 2023-2024 |               |           |               | RESULTS FOR 2023-2024 |                         |                         |                                                    |
| QUARTER               | NEW CLUB GOAL | NEW CLUBS | DROPPED CLUBS | QUARTER MEM           | IBER GROWTH NET<br>GOAL | MEMBER GROWTH<br>ACTUAL | DROPPED MEMBERS<br>ACTUAL (including<br>transfers) |
| JULY/AUG/SEPT         | 0             | 0         | 3             | JULY/AUG/SEPT         | 162                     | 183                     | 200                                                |
| OCT/NOV/DEC           | 9             | 1         | 2             | OCT/NOV/DEC           | 182                     | 185                     | 227                                                |
| JAN/FEB/MAR           | 0             | 0         | 0             | JAN/FEB/MAR           | 168                     | 0                       | 0                                                  |
| APR/MAY/JUNE          | 12            | 0         | 0             | APR/MAY/JUNE          | 139                     | 0                       | 0                                                  |

## GOALS AND ACTUAL NEW CLUBS CUMULATIVE