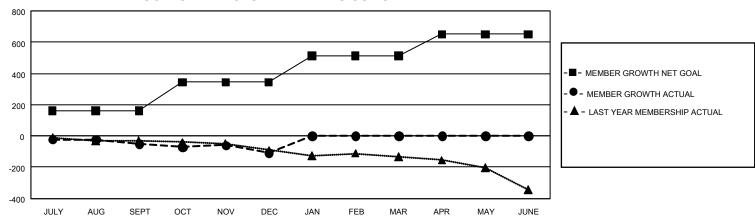

## GMT Constitutional Area 7, Group B

REPORT DOES NOT INCLUDE CLUBS IN UNDISTRICTED AREAS.

| Clubs                 |               |           |               | Members               |                         |                         |                                                    |
|-----------------------|---------------|-----------|---------------|-----------------------|-------------------------|-------------------------|----------------------------------------------------|
| RESULTS FOR 2023-2024 |               |           |               | RESULTS FOR 2023-2024 |                         |                         |                                                    |
| QUARTER               | NEW CLUB GOAL | NEW CLUBS | DROPPED CLUBS | QUARTER MEM           | IBER GROWTH NET<br>GOAL | MEMBER GROWTH<br>ACTUAL | DROPPED MEMBERS<br>ACTUAL (including<br>transfers) |
| JULY/AUG/SEPT         | 0             | 0         | 3             | JULY/AUG/SEPT         | 162                     | 183                     | 200                                                |
| OCT/NOV/DEC           | 9             | 1         | 2             | OCT/NOV/DEC           | 182                     | 185                     | 227                                                |
| JAN/FEB/MAR           | 0             | 0         | 0             | JAN/FEB/MAR           | 168                     | 0                       | 0                                                  |
| APR/MAY/JUNE          | 12            | 0         | 0             | APR/MAY/JUNE          | 139                     | 0                       | 0                                                  |

## GOALS AND ACTUAL MEMBERS CUMULATIVE

| DROPPED CLUBS: 5 |     | 143 CLUBS OF 300 ADDED 1<br>OR MORE NEW MEMBERS | GENDER DISTRIBUTION                |                |  |
|------------------|-----|-------------------------------------------------|------------------------------------|----------------|--|
|                  |     |                                                 | MALE                               | 5,208 (66.99%) |  |
|                  |     |                                                 | FEMALE                             | 2,565 (32.99%) |  |
| DROPPED MEMBERS  |     |                                                 | NON BINARY                         | 1 (0.01%)      |  |
| DECEASED         | 55  |                                                 | PREFER NOT TO ANSWER               | 0 (0.00%)      |  |
| CLUB CANCELLED   | 0   |                                                 | TOTAL FAMILY UNIT MEMBERS 709      |                |  |
| OTHER            | 372 | CLICK HERE FOR                                  |                                    |                |  |
| TOTAL            | 427 | CUMULATIVE MEMBERSHIP DATA                      | FAMILY MEMBERS PAYING HALF DUES 35 |                |  |